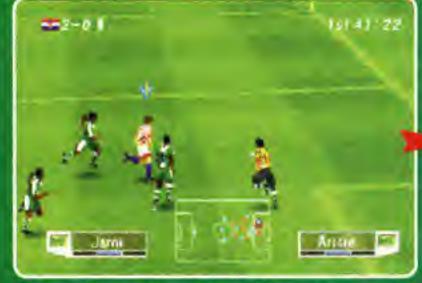

# INTERNATIONAL SUPERSTAR SOCCER

Hard to get any work done with this brilliant football game in the building. Paul tried to ban it, but stopped when he faced industrial action from the rest of us.